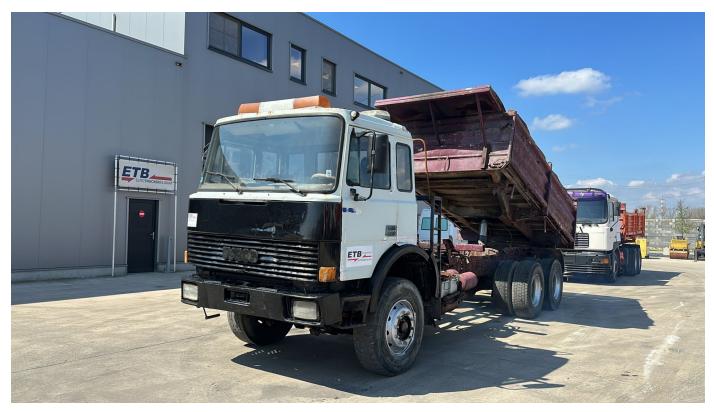

# Iveco MAGIRUS 260 - 34

#### Overzicht

| ID:                 | EL19797    |
|---------------------|------------|
| Brand:              | lveco      |
| Construction:       | Tipper     |
| Manufacturing year: | 1988       |
| Axle configuration: | 6x4        |
| Transmission:       | Manual     |
| Mileage:            | 429.000 km |

### Vehicle details

| Engine type:        | MAGIRUS 260 - 34 |
|---------------------|------------------|
| Mileage:            | 429.000 km       |
| First registration: | 14-05-1988       |
| Base color:         | overig           |
| New vehicle:        | n                |

## **Technical specifications**

| Drive:               | Motoric          |
|----------------------|------------------|
| Engine power:        | 250kw (340PK)    |
| Fuel:                | Diesel           |
| Engine type:         | MAGIRUS 260 - 34 |
| Transmission:        | Manual           |
| Number of cylinders: | 8                |

### Construction

| Body: | Tipper |
|-------|--------|
|-------|--------|

#### Accessories

1 fuel tank Day Cabin Thick Axles Tipping hydraulics Hub Reduction Open roof PTO Rear suspension: Leaf Front suspension: Leaf