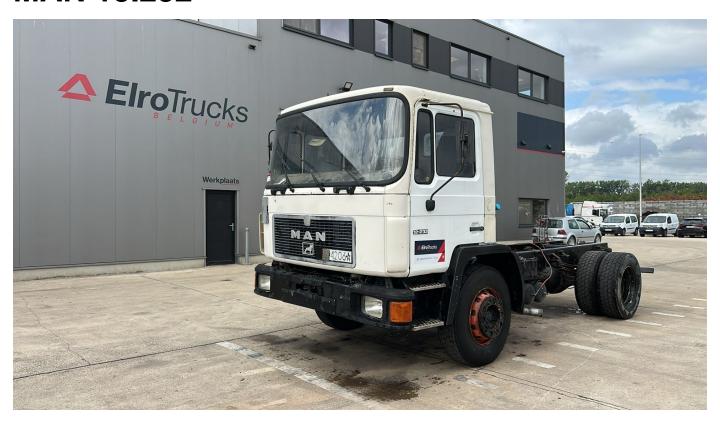

# **MAN 18.232**

### **Vehicle details**

| Engine type:        | 18.232     |
|---------------------|------------|
| Mileage:            | 487.000 km |
| First registration: | 02-01-1994 |
| Base color:         | overig     |
| New vehicle:        | n          |
| General condition:  | goed       |

## **Technical specifications**

| Drive:          | Motoric       |
|-----------------|---------------|
| Engine power:   | 169kw (230PK) |
| Fuel:           | Diesel        |
| Emission class: | 2             |
| Engine type:    | 18.232        |
| Transmission:   | Manual        |

### Construction

| Body:   | Chassis cab |
|---------|-------------|
| Length: | 600 cm      |
| Width:  | 250 cm      |
| Height: | 300 cm      |