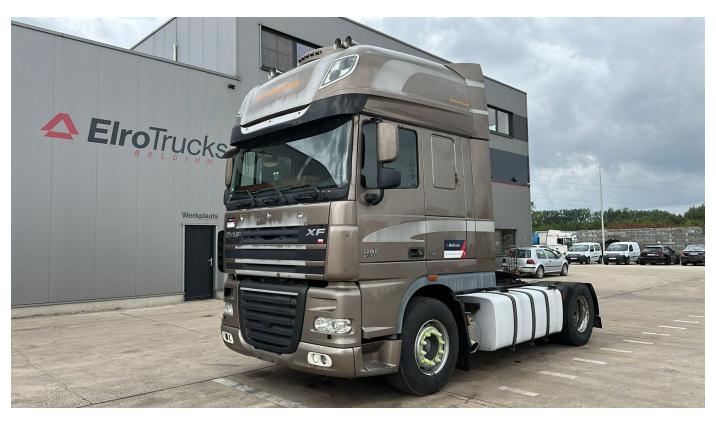

# **DAF XF 105.510**

#### Vehicle details

| Engine type:        | XF 105.510 |
|---------------------|------------|
| Mileage:            | 937.130 km |
| First registration: | 14-06-2011 |
| Base color:         | overig     |
| New vehicle:        | n          |
| General condition:  | zeer goed  |

## **Technical specifications**

| Drive:          | Motoric       |
|-----------------|---------------|
| Engine power:   | 375kw (510PK) |
| Fuel:           | Diesel        |
| Emission class: | 5             |
| Engine type:    | XF 105.510    |
| Transmission:   | Automatic     |

#### Construction

| Body:   | Standard tractor |
|---------|------------------|
| Length: | 600 cm           |
| Width:  | 250 cm           |
| Height: | 400 cm           |