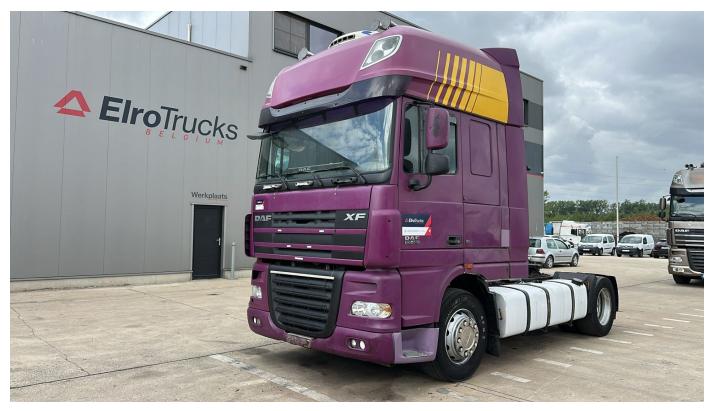

# DAF XF 105.460

#### Overzicht

| ID:                 | EL24002          |
|---------------------|------------------|
| Brand:              | DAF              |
| Construction:       | Standard tractor |
| Manufacturing year: | 2009             |
| Axle configuration: | 4x2              |
| Transmission:       | Manual           |
| Mileage:            | 808.090 km       |
| Emission class:     | 5                |

## Vehicle details

| Engine type:        | XF 105.460 |
|---------------------|------------|
| Mileage:            | 808.090 km |
| First registration: | 11-03-2009 |
| Base color:         | overig     |
| New vehicle:        | n          |
| General condition:  | zeer goed  |

## **Technical specifications**

| Drive:          | Motoric       |
|-----------------|---------------|
| Engine power:   | 338kw (460PK) |
| Fuel:           | Diesel        |
| Emission class: | 5             |
| Engine type:    | XF 105.460    |
| Transmission:   | Manual        |

#### Construction

| Body:   | Standard tractor |
|---------|------------------|
| Length: | 600 cm           |
| Width:  | 250 cm           |
| Height: | 400 cm           |