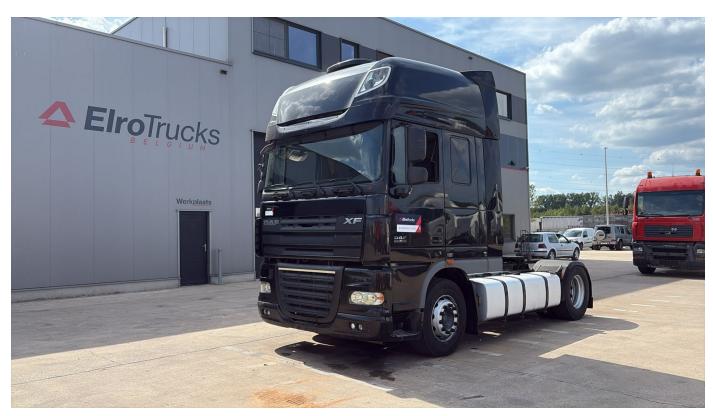

# **DAF XF 105.460**

#### Vehicle details

| Engine type:        | XF 105.460   |
|---------------------|--------------|
| Mileage:            | 1.873.716 km |
| First registration: | 25-02-2011   |
| Base color:         | overig       |
| New vehicle:        | n            |
| General condition:  | zeer goed    |

## **Technical specifications**

| Drive:          | Motoric       |
|-----------------|---------------|
| Engine power:   | 338kw (460PK) |
| Fuel:           | Diesel        |
| Emission class: | 5             |
| Engine type:    | XF 105.460    |
| Transmission:   | Automatic     |

#### Construction

| Body:   | Standard tractor |
|---------|------------------|
| Length: | 600 cm           |
| Width:  | 250 cm           |
| Height: | 400 cm           |