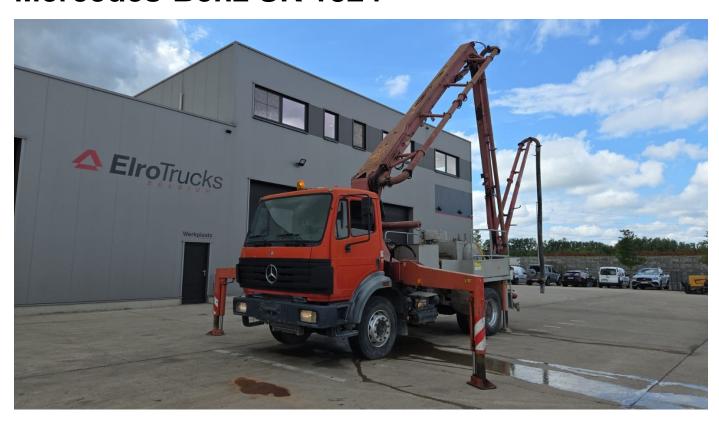

# Mercedes-Benz SK 1824

### Construction

| Body:   | Concrete pump |
|---------|---------------|
| Length: | 10 cm         |
| Width:  | 250 cm        |
| Height: | 400 cm        |