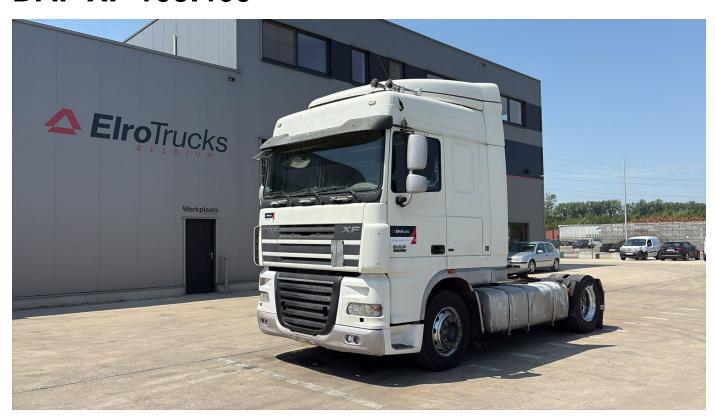

# **DAF XF 105.460**

#### **Vehicle details**

| Engine type:        | XF 105.460   |
|---------------------|--------------|
| Mileage:            | 1.440.329 km |
| First registration: | 04-06-2007   |
| Base color:         | overig       |
| New vehicle:        | n            |
| General condition:  | zeer goed    |

## **Technical specifications**

| Drive:          | Motoric       |
|-----------------|---------------|
| Engine power:   | 338kw (460PK) |
| Fuel:           | Diesel        |
| Emission class: | 5             |
| Engine type:    | XF 105.460    |
| Transmission:   | Automatic     |

#### Construction

| Body:   | Standard tractor |
|---------|------------------|
| Length: | 600 cm           |
| Width:  | 250 cm           |
| Height: | 400 cm           |