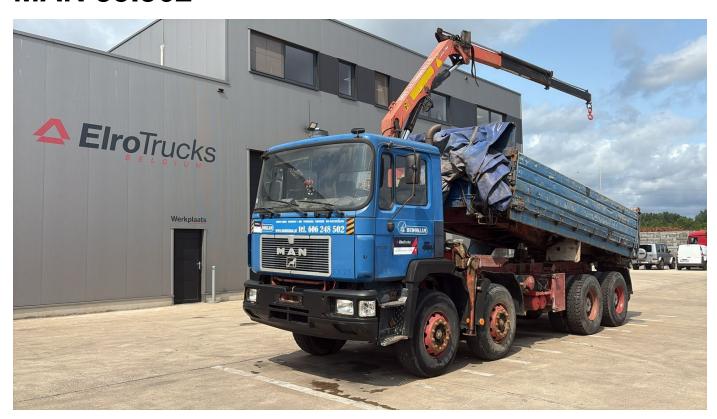

# MAN 35.362

### **Overzicht**

| Brand: MAN               |  |
|--------------------------|--|
| Construction: Tipper     |  |
| Manufacturing year: 1991 |  |
| Axle configuration: 8x4  |  |
| Transmission: Manual     |  |
| Mileage: 445.496 km      |  |
| Emission class: 2        |  |

### Construction

| Body:   | Tipper |
|---------|--------|
| Length: | 900 cm |
| Width:  | 250 cm |
| Height: | 380 cm |

### **Accessories**

1 fuel tank

ABS

Armrest

Day Cabin

Thick Axles

Tipping hydraulics

Crane