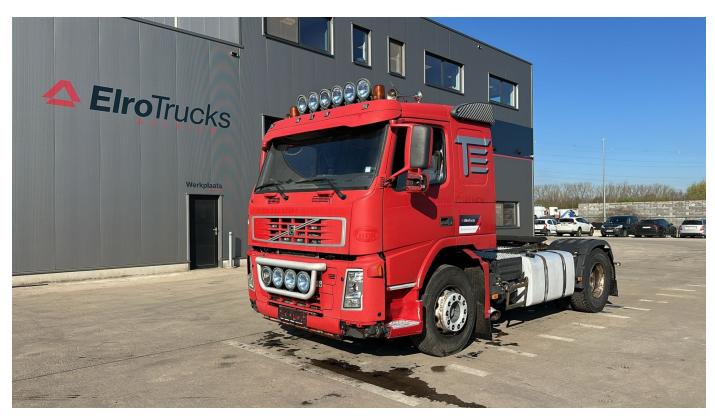

# Volvo FM 340

### **Overzicht**

| ID:                 | EL23620          |
|---------------------|------------------|
| Brand:              | Volvo            |
| Construction:       | Standard tractor |
| Manufacturing year: | 2006             |
| Axle configuration: | 4x2              |
| Transmission:       | Automatic        |
| Mileage:            | 460.500 km       |
| Emission class:     | 4                |

#### Vehicle details

| Engine type:        | FM 340     |
|---------------------|------------|
| Mileage:            | 460.500 km |
| First registration: | 30-06-2006 |
| Base color:         | overig     |
| New vehicle:        | n          |
| General condition:  | zeer goed  |

# **Technical specifications**

| Drive:          | Motoric       |
|-----------------|---------------|
| Engine power:   | 250kw (340PK) |
| Fuel:           | Diesel        |
| Emission class: | 4             |
| Engine type:    | FM 340        |
| Transmission:   | Automatic     |

#### Construction

| Body:   | Standard tractor |
|---------|------------------|
| Length: | 600 cm           |
| Width:  | 250 cm           |
| Height: | 320 cm           |