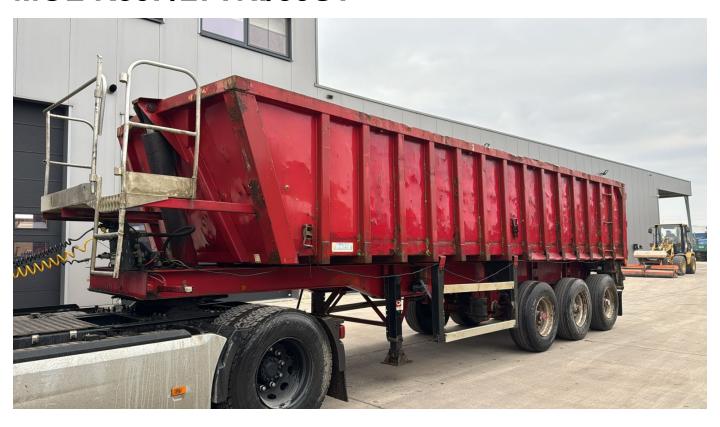

# **MOL K85F/27TRI/39ST**

## **Overzicht**

| ID:                 | EL23141 |
|---------------------|---------|
| Brand:              | MOL     |
| Construction:       | Tipper  |
| Manufacturing year: | 1995    |

## Construction

| Body: Tipper |  |
|--------------|--|
|--------------|--|