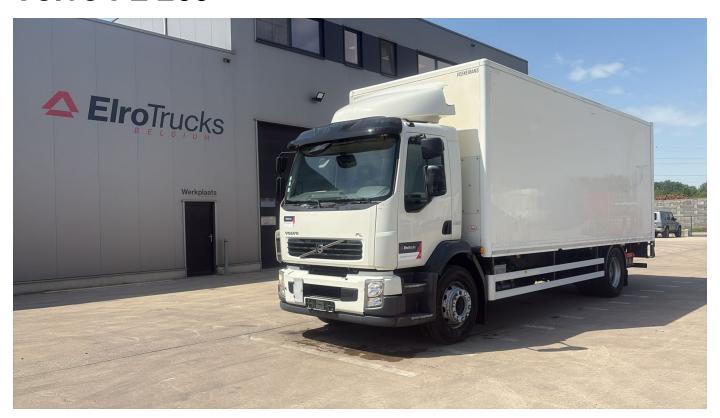

# Volvo FL 260

### **Overzicht**

| ID:                 | EL22701    |
|---------------------|------------|
| Brand:              | Volvo      |
| Construction:       | Box body   |
| Manufacturing year: | 2012       |
| Axle configuration: | 4x2        |
| Transmission:       | Automatic  |
| Mileage:            | 623.932 km |
| Emission class:     | 5          |
|                     |            |

### **Vehicle details**

| Engine type:        | FL 260     |
|---------------------|------------|
| Mileage:            | 623.932 km |
| First registration: | 17-10-2012 |
| Base color:         | overig     |
| New vehicle:        | n          |
| General condition:  | goed       |

### Construction

| Body:   | Box body |
|---------|----------|
| Length: | 900 cm   |
| Width:  | 250 cm   |