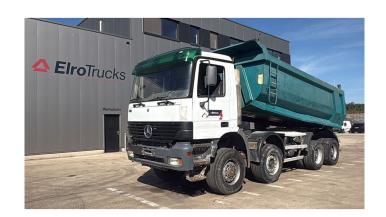

## Mercedes-Benz actros 4140

Tipper **CONSTRUCTION:** MAKE: Mercedes-Benz TYPE:

**SPECIFICATIONS** 

## ELRO**TRUCKS**BELGIUM

| Construction | Tipper |
|--------------|--------|
|              |        |

2003 (April) Year

ID EL23969

VIN WDB9523251K794381

**Axle configuration** 8x6

> **Axles** 4

**Transmission** Manual

> Mileage 587.908 km

**Power** 294 kW (400 PK)

**Emissionclass** Euro 3

**General state** Very good

**Technical state** Very good

**Optical state** Very good

1 fuel tank, ABS, Armrest, Day Cabin, Electric windows, Front suspension: Leaf, **Accessories** 

Hub Reduction, Open roof, PTO, Rear suspension: Leaf, Sper, Thick Axles,

Tipping hydraulics