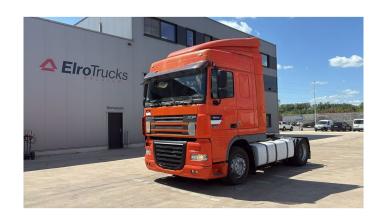

## **DAF** XF 105.460

**CONSTRUCTION:** Standard tractor

MAKE: DAF

**TYPE:** 

## **SPECIFICATIONS**

**Construction** Standard tractor

**Year** 2007 (May)

**ID** EL23967

VIN XLRTE47MS7E761666

Axle configuration 4x2

Axles 2

**Transmission** Manual

**Mileage** 1.848.000 km

Fuel Diesel

**Power** 338 kW (460 PK)

Emissionclass Euro 5

General state Very good

Technical state Very good

Optical state Very good