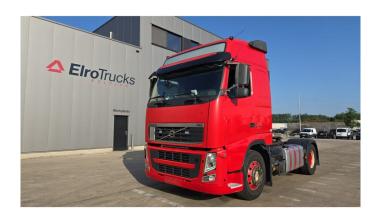

## Volvo FH 420

| Standard tractor |
|------------------|
| Volvo            |
|                  |
|                  |

## **SPECIFICATIONS**

| Construction       | Standard tractor  |
|--------------------|-------------------|
| Year               | 2011 (March)      |
| ID                 | EL23953           |
| VIN                | YV2AG10AXBA709195 |
| Axle configuration | 4x2               |
| Axles              | 2                 |
| Transmission       | Automatic         |
| Mileage            | 1.447.800 km      |
| Fuel               | Diesel            |
| Power              | 309 kW (420 PK)   |
| Emissionclass      | Euro 5            |
| General state      | Very good         |
| Technical state    | Very good         |
| Optical state      | Very good         |