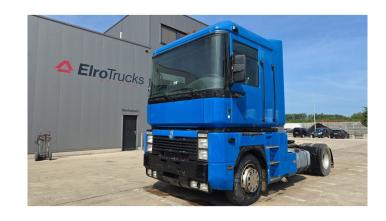

## Renault Magnum 430

**CONSTRUCTION:** Standard tractor

MAKE: Renault

**TYPE:** 

## **SPECIFICATIONS**

**Construction** Standard tractor

**Year** 1998 (May)

**ID** EL23893

VIN VF611GTA100007138

Axle configuration 4x2

Axles 2

**Transmission** Manual

Mileage 1.376.000 km

Fuel Diesel

**Power** 316 kW (430 PK)

Emissionclass Euro 2

General state Good

Technical state Good

Optical state Good

**Accessories** 

1 fuel tank, 2 sleeping places, ABS, Air conditioning, Armrest, Drum brakes, Electric windows, Fog Lights, Front suspension: Leaf, High sleeping cabin, Open roof, Radio, Rear suspension: Air, Roof Spoiler, Sleeper cabin, Sper, Spoilers, Spoilerset