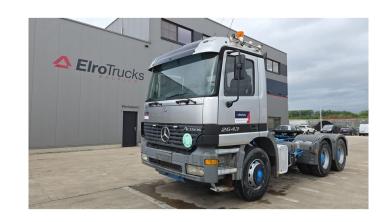

## Mercedes-Benz actros 2643

**CONSTRUCTION:** Standard tractor

MAKE: Mercedes-Benz

TYPE:

## **SPECIFICATIONS**

**Construction** Standard tractor

Year 2004 (February)

**ID** EL23844

VIN WDB9542411K549333

Axle configuration 6x4

Axles 3

**Transmission** Semi-automatic

Mileage 184.616 km

Fuel Diesel

**Power** 316 kW (430 PK)

Emissionclass Euro 3

General state Very good

Technical state Very good

Optical state Very good

## ELRO**TRUCKS**BELGIUM

**Accessories** 

1 fuel tank, ABS, Air conditioning, Armrest, Beacon(s), Day Cabin, Disc brakes, Electric windows, Fog Lights, Front suspension: Leaf, Hub Reduction, Hydraulics, Open roof, PTO, Rear suspension: Air, Sper, Thick Axles, Tipping hydraulics