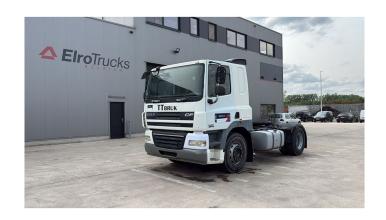

## **DAF** 85 CF 410

**CONSTRUCTION:** Standard tractor

MAKE: DAF

**TYPE:** 

## **SPECIFICATIONS**

**Construction** Standard tractor

Year 2006 (November)

**ID** EL23840

VIN XLRTE85MC0E744165

Axle configuration 4x2

Axles 2

**Transmission** Automatic