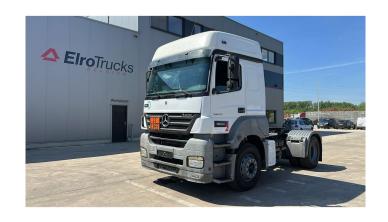

## Mercedes-Benz Axor 1840

**CONSTRUCTION:** Standard tractor

MAKE: Mercedes-Benz

TYPE:

## **SPECIFICATIONS**

**Construction** Standard tractor

Year 2006 (June)

**ID** EL23731

**VIN** WDF9440321B955448

Axle configuration 4x2

Axles 2

**Transmission** Manual

Mileage 905.885 km

Fuel Diesel

**Power** 294 kW (400 PK)

Emissionclass Euro 3

General state Very good

Technical state Very good

Optical state Very good

**Accessories** 

1 fuel tank, 1 sleeping place, ABS, Airbag, Air conditioning, Armrest, Disc brakes, Electric mirrors, Electric windows, Fog Lights, Front suspension: Leaf, High sleeping cabin, Open roof, Rear suspension: Air, Sleeper cabin