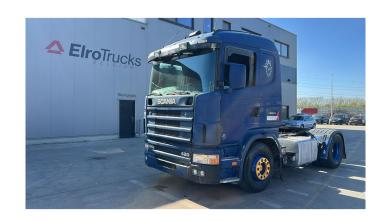

## **Scania** 124-420

**CONSTRUCTION:** Standard tractor

MAKE: Scania

TYPE:

## **SPECIFICATIONS**

**Construction** Standard tractor

Year 1999 (November)

**ID** EL23671

VIN YS2R4X20001254624

**Axle configuration** 4x2

Axles 2

**Transmission** Manual

Mileage 695.000 km

Fuel Diesel

**Power** 309 kW (420 PK)

Emissionclass Euro 2

General state Good

Technical state Good

Optical state Good

## ELRO**TRUCKS**BELGIUM

**Accessories** 

1 sleeping place, 2 fuel tanks, ABS, Air conditioning, Armrest, Disc brakes, Electric windows, Fog Lights, Front suspension: Leaf, Open roof, Rear suspension: Air, Sleeper cabin