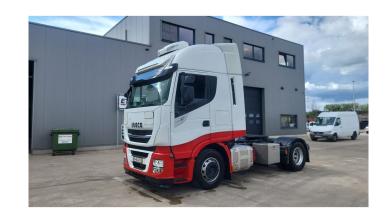

## Iveco Stralis 480

**CONSTRUCTION:** Standard tractor

MAKE: Iveco

**TYPE:** 

## **SPECIFICATIONS**

**Construction** Standard tractor

Year 2017 (March)

**ID** EL22920

VIN WJMM62AU10C364016

Axle configuration 4x2

Axles 2

**Transmission** Automatic

Mileage 896.000 km

Fuel Diesel

**Power** 353 kW (480 PK)

Emissionclass Euro 6

General state Very good

1 fuel tank, 2 sleeping places, ABS, Armrest, Electrical Windows, Electric mirrors, **Accessories** Fog Lights, Front suspension: Leaf, High sleeping cabin, Open roof, Parking

Heater, Rear suspension: Air, Sleeper cabin, Spoilers